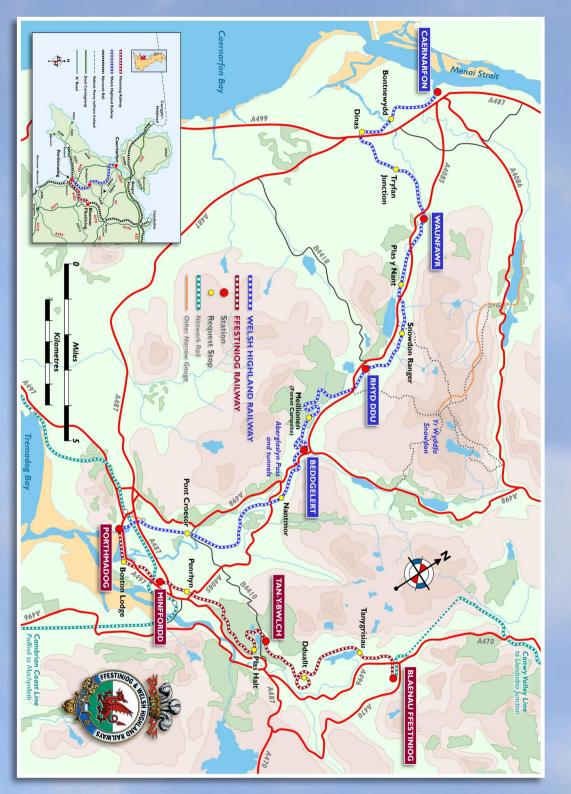

The Ffestiniog & Welsh Highland Railways run through the very heart of the Snowdonia National Park, with its stunning mixture of mountains, lakes, forests and coastline. The air is fresh and clear and much of the area enjoys Dark Sky status. It also boasts a wide variety of camp sites, allowing you to make the most of this wonderful area.

Here are just a few of the sites that enjoy close proximity to the railway. Several are within walking distance of one of our stations – which is particularly handy for motor homes and camper vans. However, if you are at a site that is slightly further afield, many of our stations have a car park, or there are council car parks close by, which are barrier free. Most trains offer an 'at your seat' refreshment service and there are also cafés at, or close to, our major stations.

The Ffestiniog & Welsh Highland Railways are part of a network of tourist routes - including the Wales Coast Path, many cycle and walking routes, plus national bus and train links. So, whether you want to go out exploring or simply sit back and let our historic steam locomotives do all the work, the F&WHR will make a great part of your camping holiday...

#### **Caernarfon Station**

| Parking – Slate Quay / Castle Car Park – LL55 2PB |                     |              |  |  |
|---------------------------------------------------|---------------------|--------------|--|--|
| Glan Gwna Country Holiday Park                    | glangwna.com        | 01286 673456 |  |  |
| Hendy Caravan Park 🔥 💶                            | f @hendy.caernarfon | 01286 677870 |  |  |

#### Waunfawr Station

Parking – Snowdonia Parc Brewpub Car Park – LL55 4AQ

Bryn Gloch

Snowdonia Parc

Tyn-yr-Onnen

northwalescamping.co.uk 01286 650216 snowdonia-park.co.uk 01286 650409 tyn-yr-onnen.co.uk 01286 650281

# **Rhyd Ddu Station**

Parking – National Park Authority Car Park – LL54 6TN

**Cwellyn Arms** 

snowdoninn.co.uk 

01766 890321

#### Meillionen

Parking – Forest Holidays – LL55 4UU

Beddgelert Campsite\* 🗼 🛄 beddgelertcampsite.co.uk 01766 890288

\*Use code CCM2020 when booking for a discount of 20% on any pitch fee. This is valid until 31<sup>st</sup> December 2020, on stays of up to 14 days.

### **Porthmadog Station**

#### Parking – Ffestiniog & Welsh Highland Railways Car Park – LL49 9NF

| Glan y Mor   | Å 📭 | SatNav - LL49 9YH | 01766 514640 |
|--------------|-----|-------------------|--------------|
| Tyddyn Adi   | Å 📭 | tyddynadi.co.nf   | 01766 512933 |
| Tyddyn Llwyn | Å ₽ | tyddynllwyn.com   | 01766 512205 |

## **Minffordd Station**

Parking – Ffestiniog Railway Car Park – LL48 6HF

| Barcdy       | Δ     | barcdy.co.uk           | 01766 770736 |
|--------------|-------|------------------------|--------------|
| Blaen Cefn   | Δ 🕼 📭 | blaencefnleisure.co.uk | 07767 218182 |
| Llech        | 🖇 🛦 📭 | f @llechcamping        | 01766 781082 |
| Merthyr Farm | * 🛦 📭 | merthyrfarm.co.uk      | 01766 780897 |

### **Tan-y-Bwlch Station**

| Parking – Ffestiniog | Railway Car | Park – LL41 3AO |
|----------------------|-------------|-----------------|
| Llechrwd Riverside   | Å 📭         | llechrwd.co.uk  |

01766 590240

**Blaenau Ffestiniog** Parking – Blaenau Ffestiniog Town Centre Car Park – LL41 3ES Glamping at the Caverns llechwedd-slate-caverns.co.uk **Ouarry View Touring Park** SatNav - LL41 3LD 01766 830161