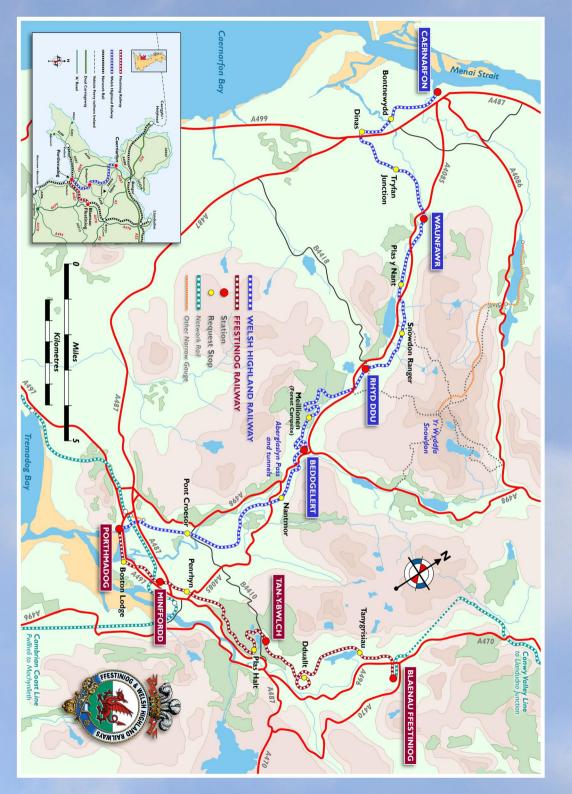

The Ffestiniog & Welsh Highland Railways run through the very heart of the Snowdonia National Park, with its stunning mixture of mountains, lakes, forests and coastline. The air is fresh and clear and much of the area enjoys Dark Sky status. It also boasts a wide variety of camp sites, allowing you to make the most of this wonderful area.

Here are just a few of the sites that enjoy close proximity to the railway. Several are within walking distance of one of our stations – which is particularly handy for motor homes and camper vans. However, if you are at a site that is slightly further afield,

many of our stations have a car park, or there are council car parks close by, which are barrier free. Most trains offer an 'at your seat' refreshment service and there are also cafés at, or close to, our major stations.

The Ffestiniog & Welsh Highland Railways are part of a network of tourist routes - including the Wales Coast Path, many cycle and walking routes, plus national bus and train links. So, whether you want to go out exploring or simply sit back and let our historic steam locomotives do all the work, the F&WHR will make a great part of your camping holiday...