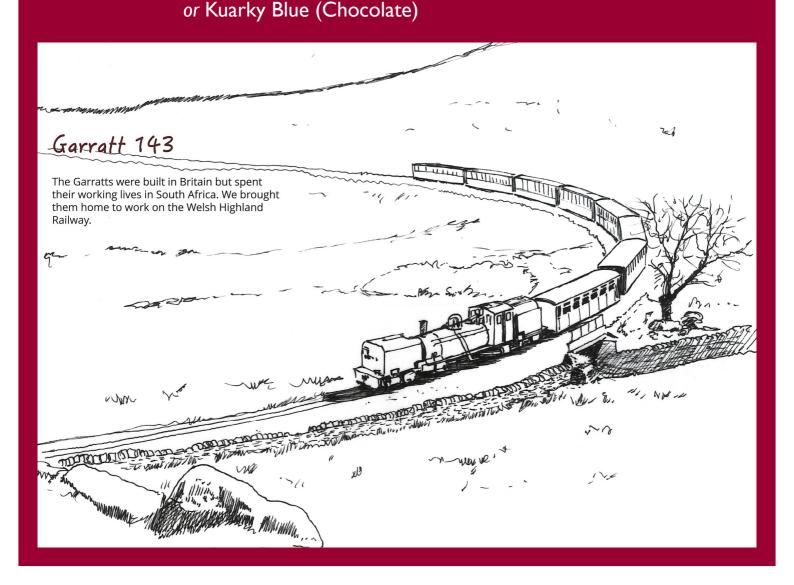

| £ 2.99                    |
| Choice of - Barry Elephant (Vanilla), Fric or Kuarky Blue (Chocolate) | ky Yellow (Strawberry)    |





| Beef Lasagne - with garlic bread and chips or salad                                              |        |
|--------------------------------------------------------------------------------------------------|--------|
| Two Turkey Dinosaurs  Served with chips and baked beans or peas                                  | £ 5.25 |
| Two Fish Fingers                                                                                 |        |
| Two Sausages - with mashed potato and peas                                                       |        |
| Dessert Novelty Toy Ice-creams  Choice of - Barry Elephant (Vanilla), Fricky Yellow (Strawberry) | £ 2.99 |