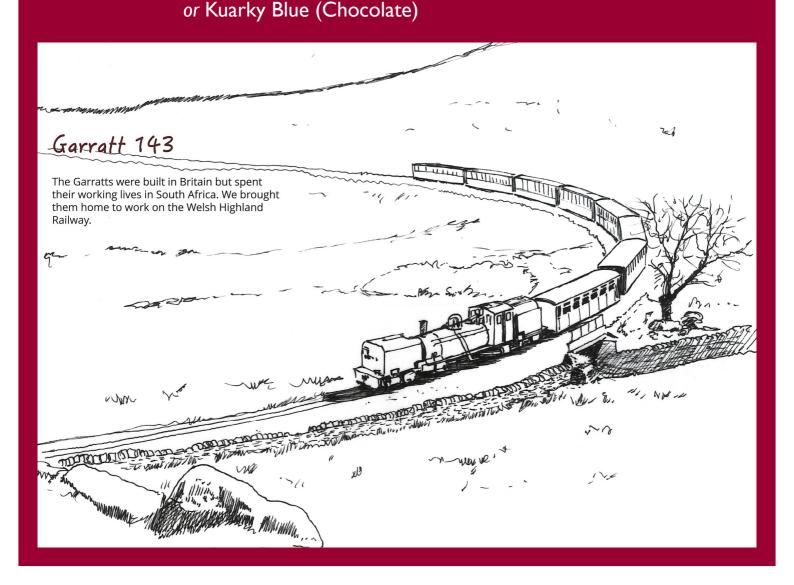

|        |
| Dessert Novelty Toy Ice-creams  Choice of - Barry Flephant (Vanilla), Fricky Yellow (Strawberry) | £ 2.99 |





| Beef Lasagne - with garlic bread and chips or salad                                              |        |
|--------------------------------------------------------------------------------------------------|--------|
| Two Turkey Dinosaurs  Served with chips and baked beans or peas                                  | £ 5.25 |
| Two Fish Fingers                                                                                 |        |
| Two Sausages - with mashed potato and peas                                                       |        |
| Dessert Novelty Toy Ice-creams  Choice of - Barry Elephant (Vanilla), Fricky Yellow (Strawberry) | £ 2.99 |





| Beef Lasagne - with garlic bread and chips or salad |                                              | £ 5.50 |
|-----------------------------------------------------|----------------------------------------------|--------|
| Two Turkey Dinosaurs                                |                                              |        |
| Two Chicken Teddies                                 | served with chips and<br>baked beans or peas | £ 5.25 |
| Two Fish Fingers                                    | ·                                            |        |
| Two Sausages - with mashed potato and peas          |                                              | £ 5.25 |
| Dessert Novelty Toy Ice                             | e-creams                                     | £ 2.99 |

Choice of -