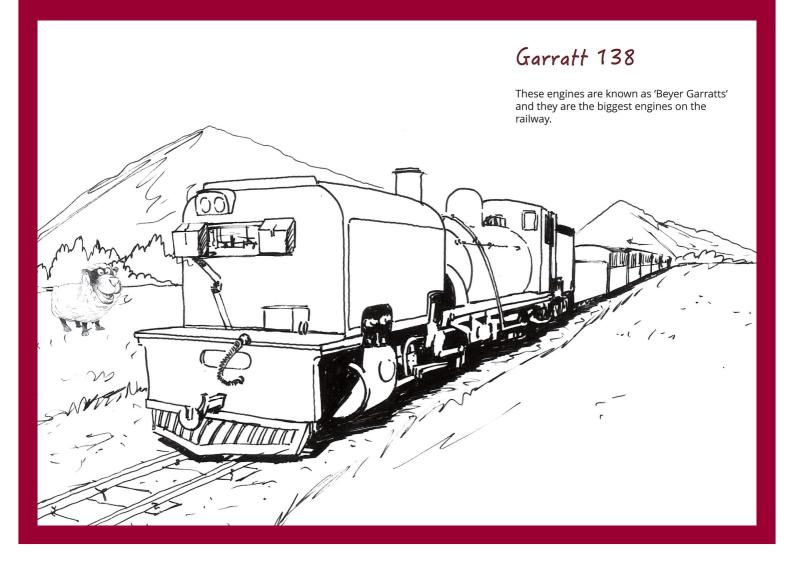

| £ 5.25 |
| Dessert Novelty Toy Ice                             | e-creams                                     | £ 2.99 |

Choice of - Barry Elephant (Vanilla), Fricky Yellow (Strawberry) or Kuarky Blue (Chocolate)





| Beef Lasagne - with garlic bread and chips or salad              |        |
|------------------------------------------------------------------|--------|
| Two Turkey Dinosaurs  served with chips and haked begans or base | £ 5.25 |
| Two Sausages with mashed botate and boas                         | C F 2F |
| Two Sausages - with mashed potato and peas                       | £ 5.25 |
| Dessert Novelty Toy Ice-creams                                   |        |
| Choice of - Barry Elephant (Vanilla), Fricky Yellow (Strawberry) |        |

or Kuarky Blue (Chocolate)





| Beef Lasagne - with garlic bread and chips or salad                   |                           |
|-----------------------------------------------------------------------|---------------------------|
| Two Turkey Dinosaurs                                                  |                           |
| Livio Chickon Loddios >                                               | ith chips and ans or peas |
| Two Fish Fingers                                                      |                           |
| Two Sausages - with mashed potato and peas                            |                           |
| Dessert Novelty Toy Ice-creams                                        | £ 2.99                    |
| Choice of - Barry Elephant (Vanilla), Fric or Kuarky Blue (Chocolate) | ky Yello