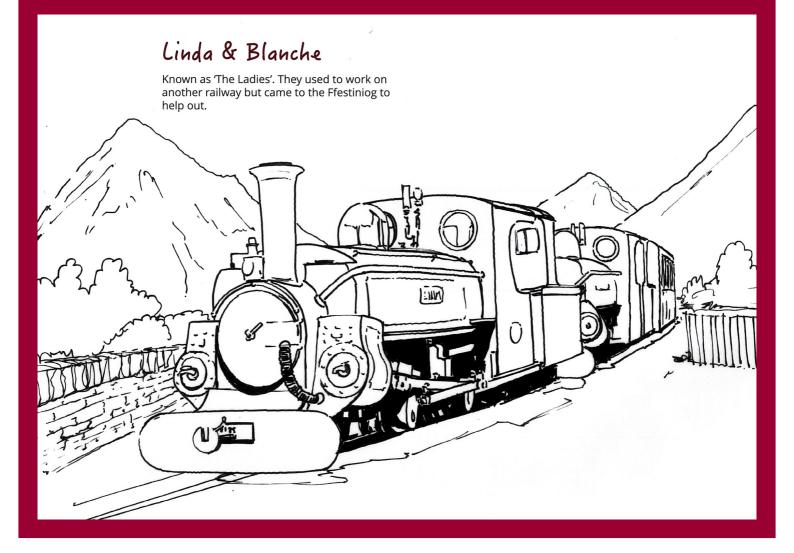

| £ 5.50 |
|-----------------------------------------------------|----------------------------------------------|--------|
| Two Turkey Dinosaurs                                |                                              |        |
| Two Chicken Teddies                                 | served with chips and<br>baked beans or peas | £ 5.25 |
| Two Fish Fingers                                    | ·                                            |        |
| Two Sausages - with mashed potato and peas          |                                              | £ 5.25 |
| Dessert Novelty Toy Ice                             | e-creams                                     | £ 2.99 |

Choice of - Barry Elephant (Vanilla), Fricky Yellow (Strawberry) or Kuarky Blue (Chocolate)





| Beef Lasagne - with garlic bread and chips or salad              |        |
|------------------------------------------------------------------|--------|
| Two Turkey Dinosaurs  served with chips and haked begans or base | £ 5.25 |
| Two Sausages with mashed botate and boas                         | C F 2F |
| Two Sausages - with mashed potato and peas                       | £ 5.25 |
| Dessert Novelty Toy Ice-creams                                   |        |
| Choice of - Barry Elephant (Vanilla), Fricky Yellow (Strawberry) |        |

or Kuarky Blue (Chocolate)





| Beef Lasagne - with garlic bread and chips or salad                   |                           |
|-----------------------------------------------------------------------|---------------------------|
| Two Turkey