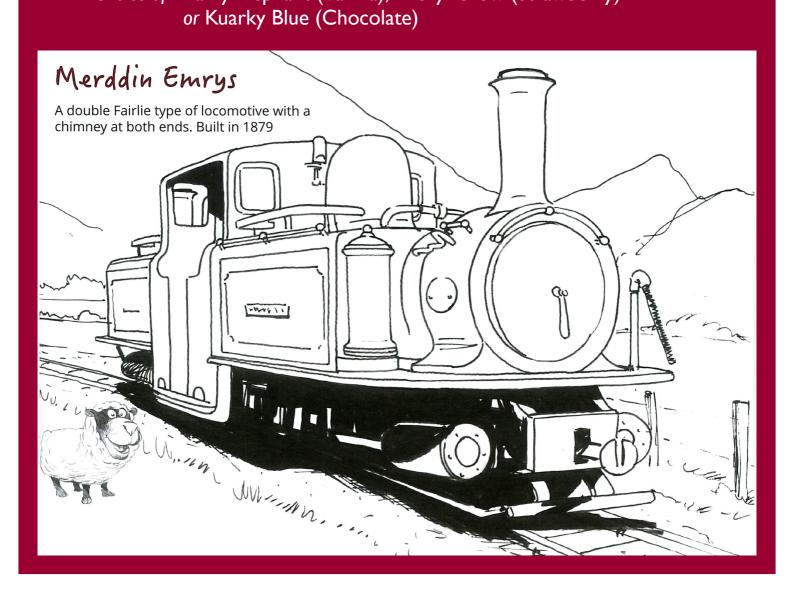

| Beef Lasagne - with garlic bread and chips or salad                                              |        |
|--------------------------------------------------------------------------------------------------|--------|
| Two Turkey Dinosaurs  Served with chips and baked beans or peas                                  | £ 5.25 |
| Two Fish Fingers                                                                                 |        |
| Two Sausages - with mashed potato and peas                                                       |        |
| Dessert Novelty Toy Ice-creams  Choice of - Barry Flephant (Vanilla), Fricky Yellow (Strawberry) | £ 2.99 |





| Beef Lasagne - with garlic bread and chips or salad                                              |        |
|--------------------------------------------------------------------------------------------------|--------|
| Two Turkey Dinosaurs  Served with chips and baked beans or peas                                  | £ 5.25 |
| Two Fish Fingers                                                                                 |        |
| Two Sausages - with mashed potato and peas                                                       |        |
| Dessert Novelty Toy Ice-creams  Choice of - Barry Elephant (Vanilla), Fricky Yellow (Strawberry) | £ 2.99 |





| Beef Lasagne - with garlic bread and chips or salad |                                              | £ 5.50 |
|------------------