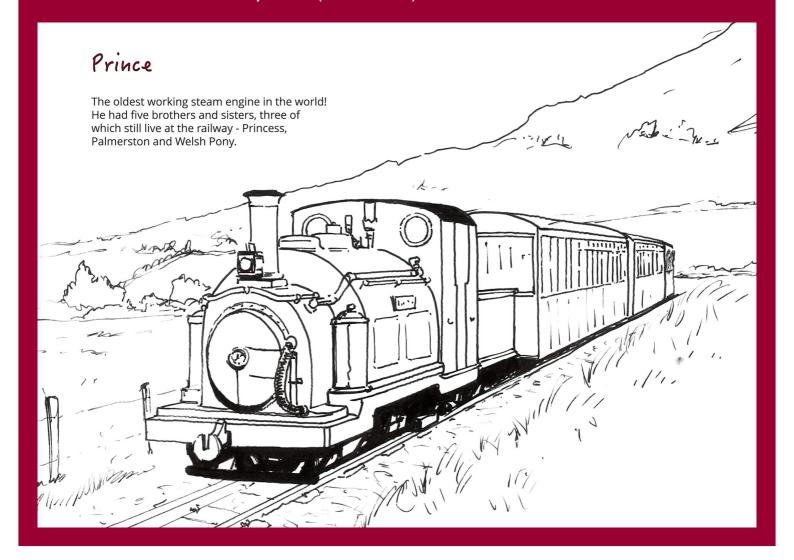

with garlic bread and chips or salad                   |                           |
|-----------------------------------------------------------------------|---------------------------|
| Two Turkey Dinosaurs                                                  |                           |
| Livio Chickon Loddios >                                               | ith chips and ans or peas |
| Two Fish Fingers                                                      |                           |
| Two Sausages - with mashed potato and peas                            |                           |
| Dessert Novelty Toy Ice-creams                                        | £ 2.99                    |
| Choice of - Barry Elephant (Vanilla), Fric or Kuarky Blue (Chocolate) | ky Yellow (Strawberry)    |





| Beef Lasagne - with garlic bread and chips or salad                                              |        |
|--------------------------------------------------------------------------------------------------|--------|
| Two Turkey Dinosaurs  Served with chips and baked beans or peas                                  | £ 5.25 |
| Two Fish Fingers                                                                                 |        |
| Two Sausages - with mashed potato and peas                                                       |        |
| Dessert Novelty Toy Ice-creams  Choice of - Barry Elephant (Vanilla), Fricky Yellow (Strawberry) | £ 2.99 |